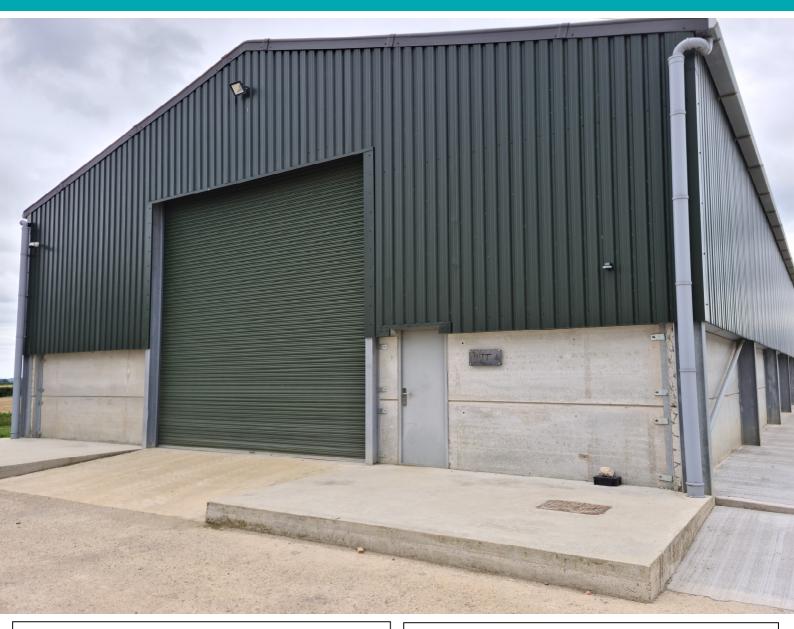

## Unit 4, Chedglow Field Farm, Upper Chedglow, Malmesbury, Wiltshire, SN16 9HA

A brand new secure steel portal frame unit situated just outside the quiet hamlet of Chedglow near Crudwell. The property benefits from an up and over roller shutter door, a personnel door to the side, a smooth concrete floor and a large outside yard.